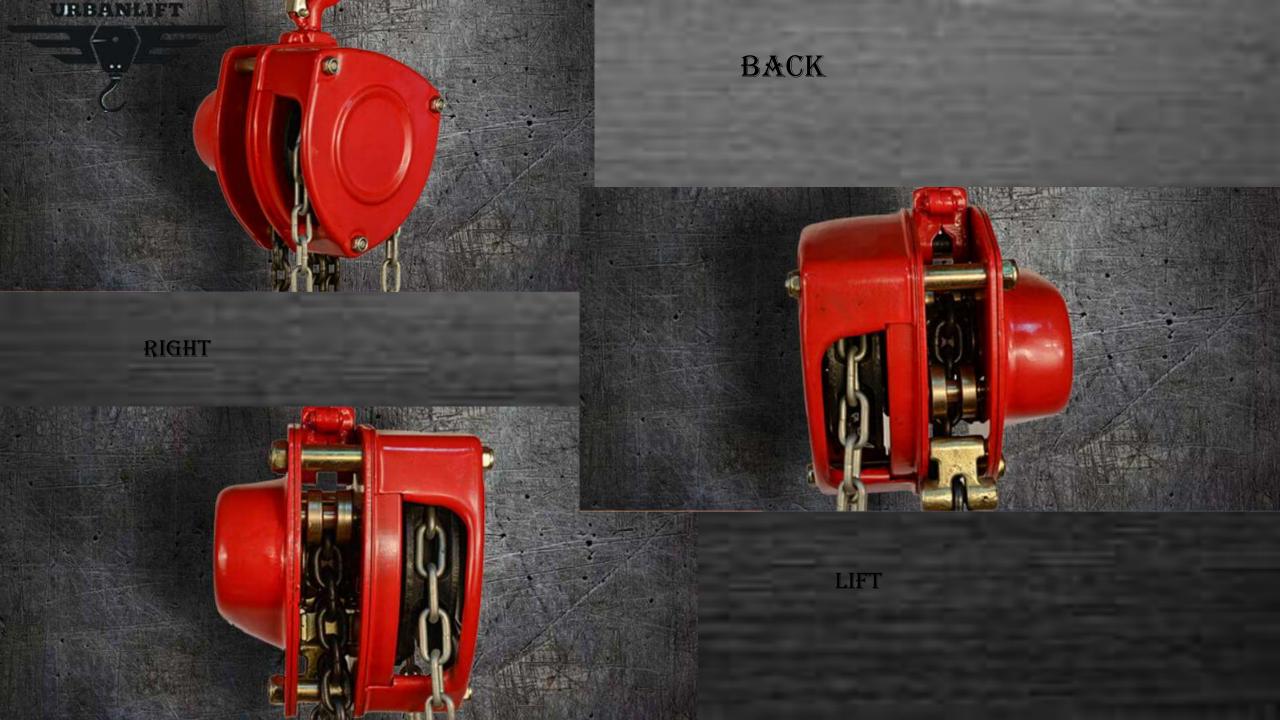

## CHAIN PULLEY BLOCK

URBANLIFT is highly developing brand which is Marketed by MECH AND TECH INDUSTRIES all over India. we are offering ISI CHAIN PULLEY block with best quality and excellent technology to meet morden material handling requirement with ranging from 1 ton to 20 ton. A Chain Pulley Block is a highly versatile masterpiece of engineering for lifting heaving weights. You can use it in various areas, such as Maintenance, manufacturing and construction. The chain pulley block can also be used to lift and shift heavy weights in construction sites, factories, warehouse with the least effort