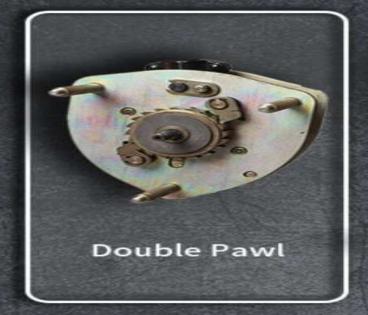

- All-steel construction featuring, rugged gear case and hand wheel, exceptional durability.
- Reinforce double pawl brake system and lager dia. pawl springs ensure reliable brake.
- Unique curling design-This lecture enables the hand chain to successfully feed directly into the wheel sprocket from many directions and angles.
- GBO heat treated alloy load chain.
- Forged alloy Steel Hooks-Industrial rated hooks rotate 360 degrees for easy rigging. Hooks slowly stretch to indicate an overload situation increasing jobsite safety.
- Sealed roller bearings-Greatly improving performance and serve life of the product.
- Certification-Load tested to 150% of capacity with certificate.