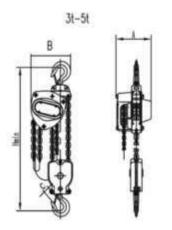

## TECHNICAL PARAMETER

| Model            |          | UL-1     | UL-2     | UL-3     | UL-5     | UL-10      | UL-20    | UB-30    |
|------------------|----------|----------|----------|----------|----------|------------|----------|----------|
| Capacity( kg)    |          | 1000     | 2000     | 3000     | 5000     | 10000      | 20000    | 30000    |
| Lift(m)          |          | 3        | 3        | 3        | 3        | 3          | 3        | 3        |
|                  | Falls    | 1        | 1        | 2        | 2        | 4          | 8        | 12       |
| Load Chain       | Size     | 6X18     | 8X24     | 8X24     | 10x30    | 10x30      | 10x30    | 10x30    |
| Pulling Force(N) |          | 250      | 335      | 363      | 360      | 380        | 380x2    | 380x2    |
| N.W.(kg)         |          | 12.5     | 19.5     | 29       | 41.3     | 78.5       | 193      | 220      |
| Diamensions      | A(mm)    | 151      | 175      | 176      | 189      | 189        | 189      | 330      |
|                  | B(mm)    | 172      | 210      | 230      | 280      | 463        | 630      | 670      |
|                  | C(mm)    | 32       | 36       | 46       | 46       | 57         | 82       | 106      |
|                  | Hmin(mm) | 376      | 470      | 565      | 688      | 765        | 890      | 1000     |
| (LxWxH)(cm)      |          | 28x21x21 | 34x26x20 | 41x32x24 | 41x32x24 | 48x42x18.5 | 78x68x20 | 85x67x30 |