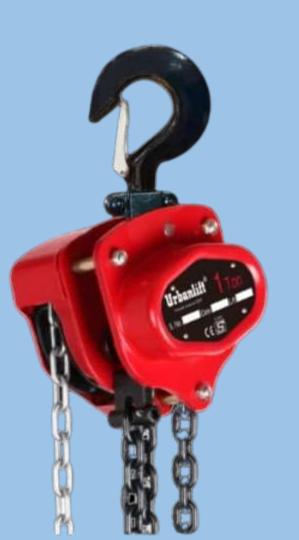

## CHAIN PULLEY BLOCK

URBANLIFT is highly developing brand which is Marketed by MECH AND TECH INDUSTRIES all over India. we are offering ISI CHAIN PULLEY block with best quality and excellent technology to meet morden material handling requirement with ranging from 1 ton to 20 ton. A Chain Pulley Block is a highly versatile masterpiece of engineering for lifting heaving weights. You can use it in various areas, such as Maintenance, manufacturing and construction. The chain pulley block can also be used to lift and shift heavy weights in construction sites, factories, warehouse with the least effort

- All-steel construction featuring, rugged gear case and hand wheel, exceptional durability.
- Reinforce double pawl brake system and lager dia. pawl springs ensure reliable brake.
- Unique curling design-This lecture enables the hand chain to successfully feed directly into the wheel sprocket from many directions and angles.
- GBO heat treated alloy load chain.
- Forged alloy Steel Hooks-Industrial rated hooks rotate 360 degrees for easy rigging. Hooks slowly stretch to indicate an overload situation increasing jobsite safety.
- Sealed roller bearings-Greatly improving performance and serve life of the product.
- Certification-Load tested to 150% of capacity with certificate.