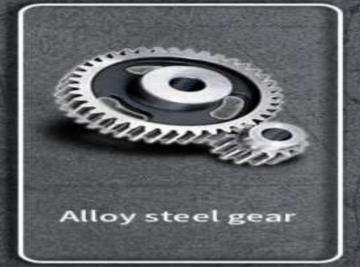

- All-steel construction featuring, rugged gear case and hand wheel, exceptional durability.
- Reinforce double pawl brake system and lager dia. pawl springs ensure reliable brake.
- Unique curling design-This lecture enables the hand chain to successfully feed directly into the wheel sprocket from many directions and angles.
- GBO heat treated alloy load chain.
- Forged alloy Steel Hooks-Industrial rated hooks rotate 360 degrees for easy rigging. Hooks slowly stretch to indicate an overload situation increasing jobsite safety.
- Sealed roller bearings-Greatly improving performance and serve life of the product.
- Certification-Load tested to 150% of capacity with certificate.