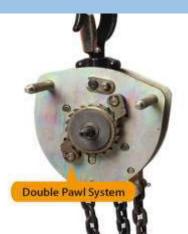

- All-steel construction featuring, rugged gear case and hand wheel, exceptional durability.
- Reinforce double pawl brake system and lager dia. pawl springs ensure reliable brake.
- Unique curling design-This lecture enables the hand chain to successfully feed directly into the wheel sprocket from many directions and angles.
- GBO heat treated alloy load chain.
- Forged alloy Steel Hooks-Industrial rated hooks rotate 360 degrees for easy rigging. Hooks slowly stretch to indicate an overload situation increasing jobsite safety.
- Sealed roller bearings-Greatly improving performance and serve life of the product.
- Certification-Load tested to 150% of capacity with certificate.