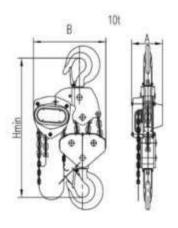

## TECHNICAL PARAMETER

| Model            |          | UL-1     | UL-2     | UL-3     | UL-5     | UL-10      | UL-20    | UB-30    |
|------------------|----------|----------|----------|----------|----------|------------|----------|----------|
| Capacity( kg)    |          | 1000     | 2000     | 3000     | 5000     | 10000      | 20000    | 30000    |
| Lift(m)          |          | 3        | 3        | 3        | 3        | 3          | 3        | 3        |
|                  | Falls    | 1        | 1        | 2        | 2        | 4          | 8        | 12       |
| Load Chain       | Size     | 6X18     | 8X24     | 8X24     | 10x30    | 10x30      | 10x30    | 10x30    |
| Pulling Force(N) |          | 250      | 335      | 363      | 360      | 380        | 380x2    | 380x2    |
| N.W.(kg)         |          | 12.5     | 19.5     | 29       | 41.3     | 78.5       | 193      | 220      |
| Diamensions      | A(mm)    | 151      | 175      | 176      | 189      | 189        | 189      | 330      |
|                  | B(mm)    | 172      | 210      | 230      | 280      | 463        | 630      | 670      |
|                  | C(mm)    | 32       | 36       | 46       | 46       | 57         | 82       | 106      |
|                  | Hmin(mm) | 376      | 470      | 565      | 688      | 765        | 890      | 1000     |
| (LxWxH)(cm)      |          | 28x21x21 | 34x26x20 | 41x32x24 | 41x32x24 | 48x42x18.5 | 78x68x20 | 85x67x30 |