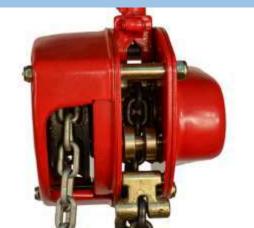

- All-steel construction featuring, rugged gear case and hand wheel, exceptional durability.
- Reinforce double pawl brake system and lager dia. pawl springs ensure reliable brake.
- Unique curling design-This lecture enables the hand chain to successfully feed directly into the wheel sprocket from many directions and angles.
- GBO heat treated alloy load chain.
- Forged alloy Steel Hooks-Industrial rated hooks rotate 360 degrees for easy rigging. Hooks slowly stretch to indicate an overload situation increasing jobsite safety.
- Sealed roller bearings-Greatly improving performance and serve life of the product.
- Certification-Load tested to 150% of capacity with certificate.

## SEALED BEARING VS BUSH

COMPARED BUSH, THE HOIST WITH SEALED BEARING IS LIGHTER HAND FORCE, SMOOTHER TRANSMISSION