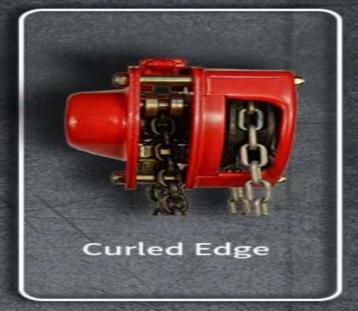

- All-steel construction featuring, rugged gear case and hand wheel, exceptional durability.
- Reinforce double pawl brake system and lager dia. pawl springs ensure reliable brake.
- Unique curling design-This lecture enables the hand chain to successfully feed directly into the wheel sprocket from many directions and angles.
- GBO heat treated alloy load chain.
- Forged alloy Steel Hooks-Industrial rated hooks rotate 360 degrees for easy rigging. Hooks slowly stretch to indicate an overload situation increasing jobsite safety.
- Sealed roller bearings-Greatly improving performance and serve life of the product.
- Certification-Load tested to 150% of capacity with certificate.