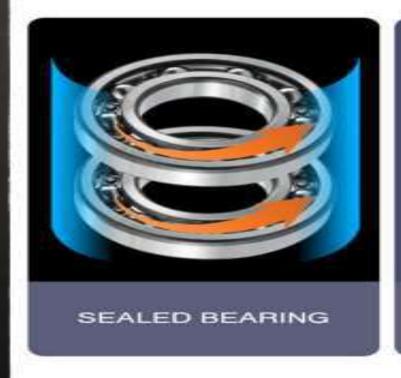

## SEALED BEARING VS BUSH

COMPARED BUSH, THE HOIST WITH SEALED BEARING IS LIGHTER HAND FORCE, SMOOTHER TRANSMISSION