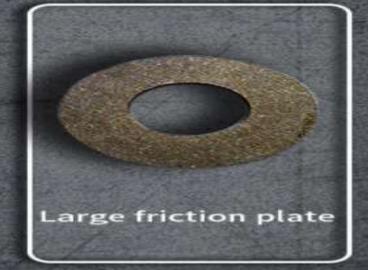

- All-steel construction featuring, rugged gear case and hand wheel, exceptional durability.
- Reinforce double pawl brake system and lager dia. pawl springs ensure reliable brake.
- Unique curling design-This lecture enables the hand chain to successfully feed directly into the wheel sprocket from many directions and angles.
- GBO heat treated alloy load chain.
- Forged alloy Steel Hooks-Industrial rated hooks rotate 360 degrees for easy rigging. Hooks slowly stretch to indicate an overload situation increasing jobsite safety.
- Sealed roller bearings-Greatly improving performance and serve life of the product.
- Certification-Load tested to 150% of capacity with certificate.