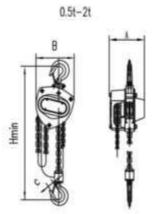

## TECHNICAL PARAMETER

| Model            |          | UL-1     | UL-2     | UL-3     | UL-5     | UL-10      | UL-20    | UB-30    |
|------------------|----------|----------|----------|----------|----------|------------|----------|----------|
| Capacity( kg)    |          | 1000     | 2000     | 3000     | 5000     | 10000      | 20000    | 30000    |
| Lift(m)          |          | 3        | 3        | 3        | 3        | 3          | 3        | 3        |
|                  | Falls    | 1        | 1        | 2        | 2        | 4          | 8        | 12       |
| Load Chain       | Size     | 6X18     | 8X24     | 8X24     | 10x30    | 10x30      | 10x30    | 10x30    |
| Pulling Force(N) |          | 250      | 335      | 363      | 360      | 380        | 380x2    | 380x2    |
| N.W.(kg)         |          | 12.5     | 19.5     | 29       | 41.3     | 78.5       | 193      | 220      |
| Diamensions      | A(mm)    | 151      | 175      | 176      | 189      | 189        | 189      | 330      |
|                  | B(mm)    | 172      | 210      | 230      | 280      | 463        | 630      | 670      |
|                  | C(mm)    | 32       | 36       | 46       | 46       | 57         | 82       | 106      |
|                  | Hmin(mm) | 376      | 470      | 565      | 688      | 765        | 890      | 1000     |
| (LxWxH)(cm)      |          | 28x21x21 | 34x26x20 | 41x32x24 | 41x32x24 | 48x42x18.5 | 78x68x20 | 85x67x30 |