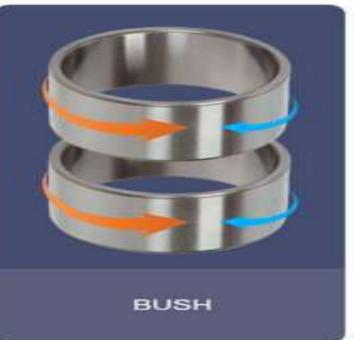

## SEALED BEARING VS BUSH

COMPARED BUSH, THE HOIST WITH SEALED BEARING IS LIGHTER HAND FORCE, SMOOTHER TRANSMISSION