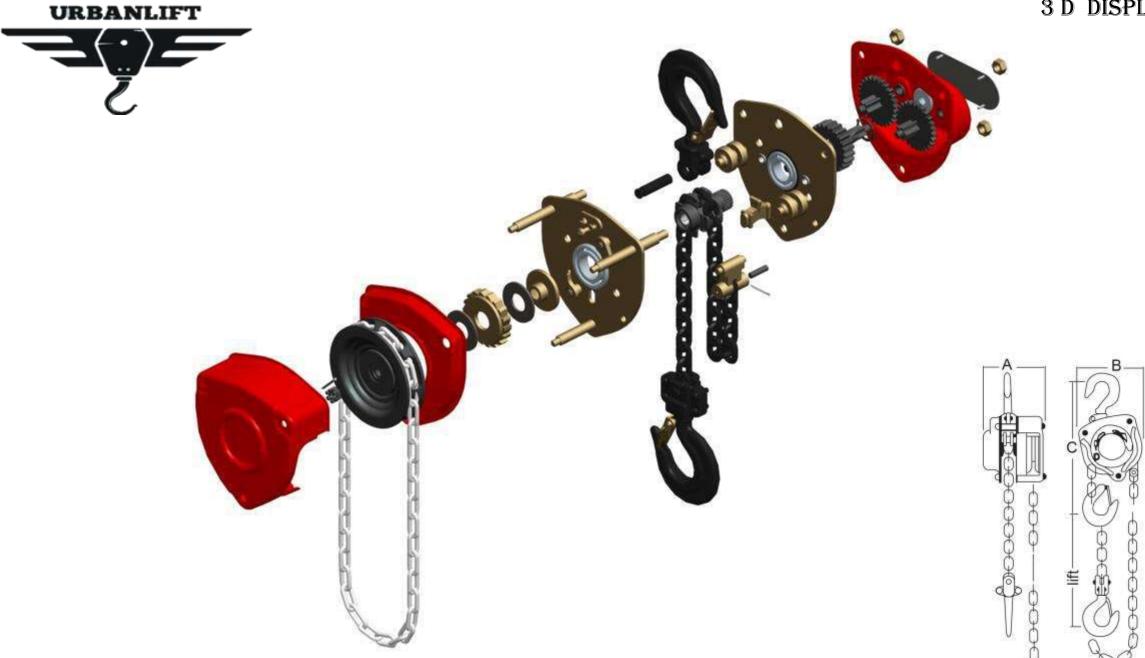

- All-steel construction featuring, rugged gear case and hand wheel, exceptional durability.
- Reinforce double pawl brake system and lager dia. pawl springs ensure reliable brake.
- Unique curling design-This lecture enables the hand chain to successfully feed directly into the wheel sprocket from many directions and angles.
- GBO heat treated alloy load chain.
- Forged alloy Steel Hooks-Industrial rated hooks rotate 360 degrees for easy rigging. Hooks slowly stretch to indicate an overload situation increasing jobsite safety.
- Sealed roller bearings-Greatly improving performance and serve life of the product.
- Certification-Load tested to 150% of capacity with certificate.

## SEALED BEARING VS BUSH

COMPARED BUSH, THE HOIST WITH SEALED BEARING IS LIGHTER HAND FORCE, SMOOTHER TRANSMISSION