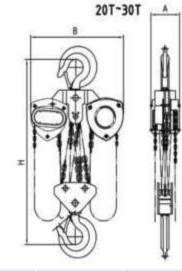

## TECHNICAL PARAMETER

| Model            |          | UL-1     | UL-2     | UL-3     | UL-5     | UL-10      | UL-20    | UB-30    |
|------------------|----------|----------|----------|----------|----------|------------|----------|----------|
| Capacity( kg)    |          | 1000     | 2000     | 3000     | 5000     | 10000      | 20000    | 30000    |
| Lift(m)          |          | 3        | 3        | 3        | 3        | 3          | 3        | 3        |
|                  | Falls    | 1        | 1        | 2        | 2        | 4          | 8        | 12       |
| Load Chain       | Size     | 6X18     | 8X24     | 8X24     | 10x30    | 10x30      | 10x30    | 10x30    |
| Pulling Force(N) |          | 250      | 335      | 363      | 360      | 380        | 380x2    | 380x2    |
| N.W.(kg)         |          | 12.5     | 19.5     | 29       | 41.3     | 78.5       | 193      | 220      |
| Diamensions      | A(mm)    | 151      | 175      | 176      | 189      | 189        | 189      | 330      |
|                  | B(mm)    | 172      | 210      | 230      | 280      | 463        | 630      | 670      |
|                  | C(mm)    | 32       | 36       | 46       | 46       | 57         | 82       | 106      |
|                  | Hmin(mm) | 376      | 470      | 565      | 688      | 765        | 890      | 1000     |
| (LxWxH)(cm)      |          | 28x21x21 | 34x26x20 | 41x32x24 | 41x32x24 | 48x42x18.5 | 78x68x20 | 85x67x30 |