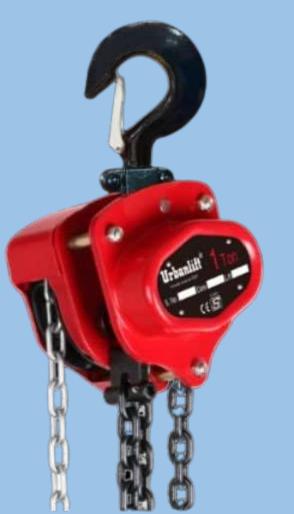

## CHAIN PULLEY BLOCK

URBANLIFT is highly developing brand which is Marketed by MECH AND TECH INDUSTRIES all over India. we are offering ISI CHAIN PULLEY block with best quality and excellent technology to meet morden material handling requirement with ranging from 1 ton to 20 ton. A Chain Pulley Block is a highly versatile masterpiece of engineering for lifting heaving weights. You can use it in various areas, such as Maintenance, manufacturing and construction. The chain pulley block can also be used to lift and shift heavy weights in construction sites, factories, warehouse with the least effort

- All-steel construction featuring, rugged gear case and hand wheel, exceptional durability.
- Reinforce double pawl brake system and lager dia. pawl springs ensure reliable brake.
- Unique curling design-This lecture enables the hand chain to successfully feed directly into the wheel sprocket from many directions and angles.
- GBO heat treated alloy load chain.
- Forged alloy Steel Hooks-Industrial rated hooks rotate 360 degrees for easy rigging. Hooks slowly stretch to indicate an overload situation increasing jobsite safety.
- Sealed roller bearings-Greatly improving performance and serve life of the product.
- Certification-Load tested to 150% of capacity with certificate.