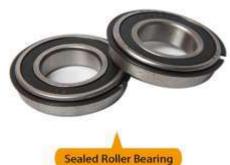

## SEALED BEARING VS BUSH

COMPARED BUSH, THE HOIST WITH SEALED BEARING IS LIGHTER HAND FORCE, SMOOTHER TRANSMISSION