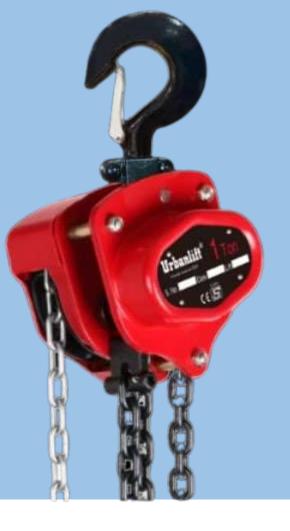

## CHAIN PULLEY BLOCK

URBANLIFT is highly developing brand which is Marketed by MECH AND TECH INDUSTRIES all over India. we are offering ISI CHAIN PULLEY block with best quality and excellent technology to meet morden material handling requirement with ranging from 1 ton to 20 ton. A Chain Pulley Block is a highly versatile masterpiece of engineering for lifting heaving weights. You can use it in various areas, such as Maintenance, manufacturing and construction. The chain pulley block can also be used to lift and shift heavy weights in construction sites, factories, warehouse with the least effort

- All-steel construction featuring, rugged gear case and hand wheel, exceptional durability.
- Reinforce double pawl brake system and lager dia. pawl springs ensure reliable brake.
- Unique curling design-This lecture enables the hand chain to successfully feed directly into the wheel sprocket from many directions and angles.
- GBO heat treated alloy load chain.
- Forged alloy Steel Hooks-Industrial rated hooks rotate 360 degrees for easy rigging. Hooks slowly stretch to indicate an overload situation increasing jobsite safety.
- Sealed roller bearings-Greatly improving performance and serve life of the product.
- Certification-Load tested to 150% of capacity with certificate.